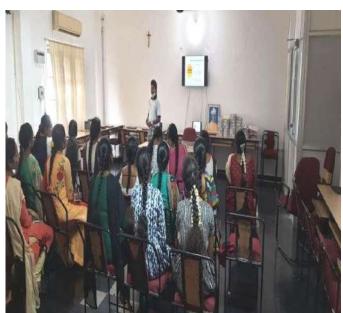

# **Soft Skills Training Program conducted by Magic Bus India Foundation**

Participated students in Soft Skills Training Program