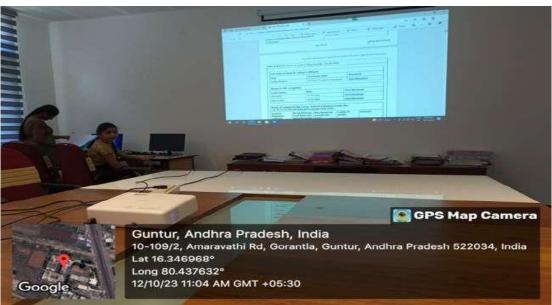

N'S COLLEGE FOR WOMEN

(Affiliated to Acharya Nagarjuna University, Recognized Under Section 2(f) of UGC Act 1956-New Delhi) **Amaravathi Road, Gorantla, Guntur – 522034 (A.P)** 

Email: st\_anns\_coll@yahoo.co.in Website: www.stannscollegeforwomen.org

**Criterion: IV** 

**Metric -4.1.1** 

# **Soft Skills Training Program conducted by Magic Bus India Foundation**







Participated students in Soft Skills Training Program

# TAMERICA CALLERY BANKS

### ST. ANN'S COLLEGE FOR WOMEN

(Affiliated to Acharya Nagarjuna University, Recognized Under Section 2(f) of UGC Act 1956-New Delhi)

Amaravathi Road, Gorantla, Guntur – 522034 (A.P)

Email: st\_anns\_coll@yahoo.co.in . Website: www.stannscollegeforwomen.org

**Criterion: IV** 

**Metric -4.1.1** 

# **ICT Facility in Conference Hall**







# ST. ANN'S COLLEGE FOR WOMEN

(Affiliated to Acharya Nagarjuna University, Recognized Under Section 2(f) of UGC Act 1956-New Delhi) **Amaravathi Road, Gorantla, Guntur – 522034 (A.P)** 

Email: st\_anns\_coll@yahoo.co.in Website: www.stannscollegeforwomen.org

**Criterion: IV** 

**Metric -4.1.1** 

# **ICT Facility in Auditorium**