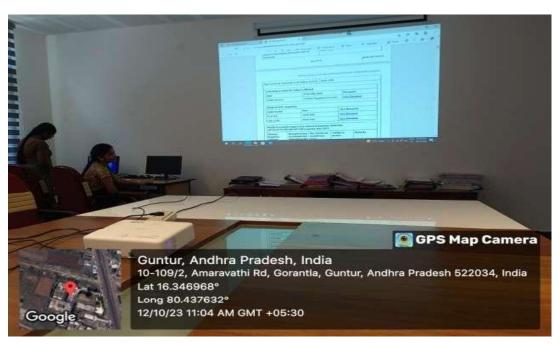

ANN'S COLLEGE FOR WOMEN

(Affiliated to Acharya Nagarjuna University, Recognized Under Section 2(f) of UGC Act 1956-New Delhi) **Amaravathi Road, Gorantla, Guntur – 522034 (A.P)** 

Email: st\_anns\_coll@yahoo.co.in Website: www.stannscollegeforwomen.org

**Criterion: IV** 

**Metric -4.1.1** 

# **Soft Skills Training Program conducted by Magic Bus India Foundation**







Participated students in Soft Skills Training Program

# TAMERICA CALLERY BANKS

### ST. ANN'S COLLEGE FOR WOMEN

(Affiliated to Acharya Nagarjuna University, Recognized Under Section 2(f) of UGC Act 1956-New Delhi)

Amaravathi Road, Gorantla, Guntur – 522034 (A.P)

Email: st\_anns\_coll@yahoo.co.in . Website: www.stannscollegeforwomen.org

**Criterion: IV** 

**Metric -4.1.1** 

# **ICT Facility in Conference Hall**







# ST. ANN'S COLLEGE FOR WOMEN

(Affiliated to Acharya Nagarjuna University, Recognized Under Section 2(f) of UGC Act 1956-New Delhi) **Amaravathi Road, Gorantla, Guntur – 522034 (A.P)** 

Email: st\_anns\_coll@yahoo.co.in Website: www.stannscollegeforwomen.org

**Criterion: IV** 

**Metric -4.1.1** 

# **ICT Facility in Auditorium**