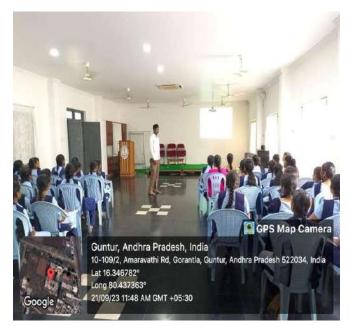

# **Soft Skills Training Program conducted by Magic Bus India Foundation**

Participated students in Soft Skills Training Program