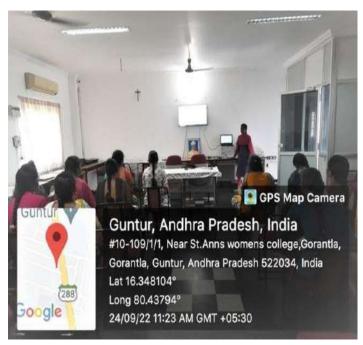

# **Soft Skills Training Program conducted by Magic Bus India Foundation**

Participated students in Soft Skills Training Program